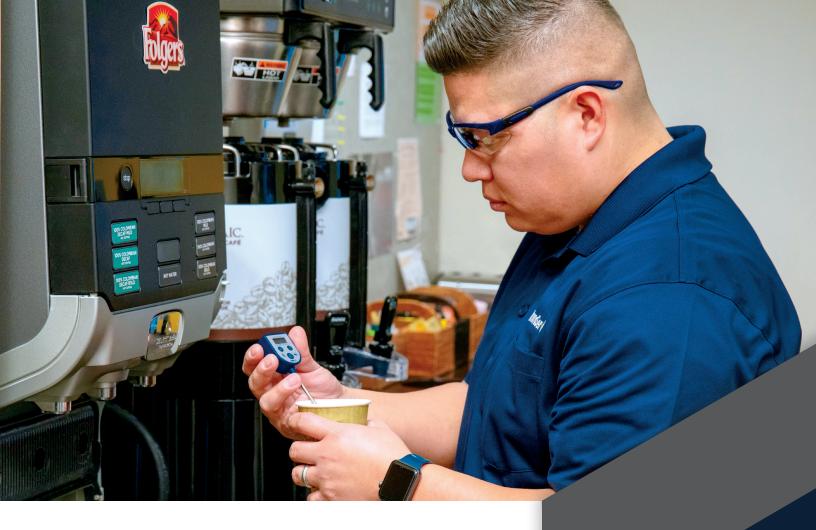

### PROACTIVE PREVENTATIVE MAINTENANCE

Regular service calls more frequent than the industry-standard—help prevent breakdowns and keep your system operating at its peak. We will prepare a service report outlining the duties performed on each visit.